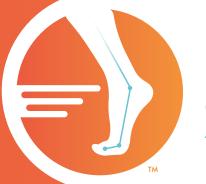

# OUR LOGO

The aim of our logo was not only to create an updated look to the company but to future proof it and work across all media.

The faded blue line in the foot shows the key areas of the foot, ankle and lower limb that the team at the clinic focus on. The three lines represent their specialist skillset in biomechanics, orthotics, and foot & ankle bracing.

We went with a very dynamic eye-catching colour palette with the rich coral and orange to add warmth, which compliments the clean aqua blue on white.