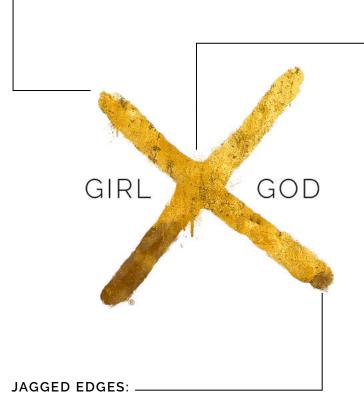

#### TRANSFORMATION OF EVERY INDIVIDUAL:

The **X** represents a butterfly and the transformation of hope. In our weakest moment we rise up and become our own superhero.