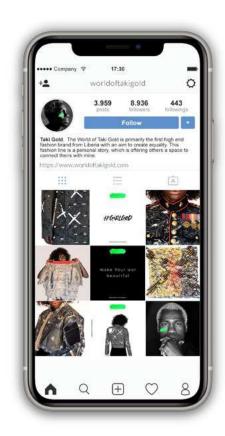

# **SOCIAL MEDIA & PRINT**

Here are some examples of the brand in action across social media and print

· All content has to fit within all the different social media platforms but remain within brand as seen here.

• All content has to fit within all the different social media platforms but remain within brand as seen here.

 $\cdot$  When printing a spot color is needed for the neon green Pantone 802 is the closest. Exact color code #41ff83