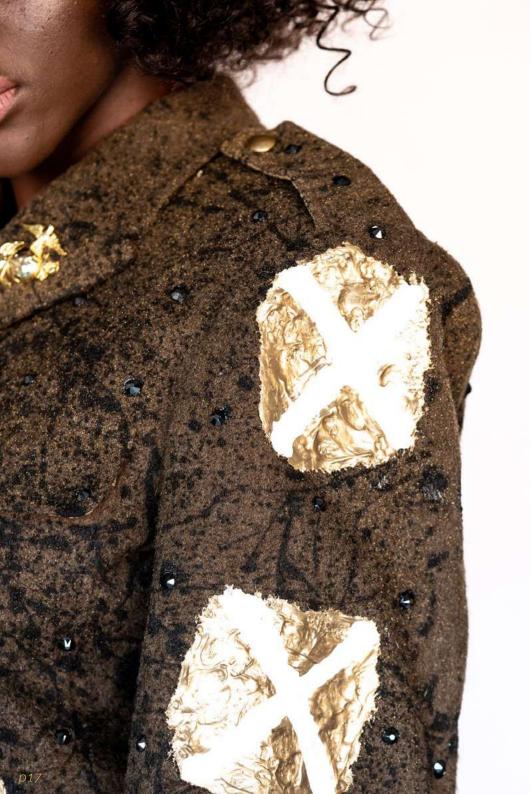

Girl God jackets are "crowns", designed to honor regardless of the wars waged against every Woman across the world. The Girl God product line creates one of a kind hand designed jackets using reclaimed military uniforms as its canvas. These jackets connect our customers to this movement.

#### TRANSFORMATION OF EVERY INDIVIDUAL:

The **X** represents a butterfly and the transformation of hope. In our weakest moment we rise up and become our own superhero.

#### PAINT DOTS:

Bullet Wounds - Wearing our earthly wounds as vibrant superpowers, not as tragedies, we shine light on endless possibilities in our lives.

War-sculpted souls - the grittiness of any war - those fought over diamonds, wars in the home over family, internal wars with one's self - carves a unique story and purpose for every soul.