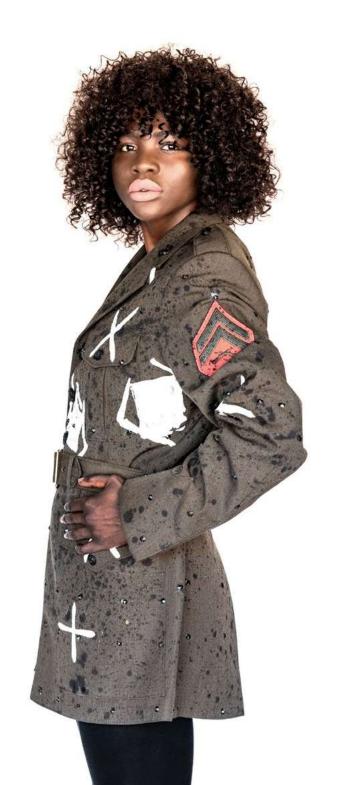

Girl God jackets are "crowns", designed to honor regardless of the wars waged against every Woman across the world. The Girl God product line creates one of a kind hand designed jackets using reclaimed military uniforms as its canvas. These jackets connect our customers to this movement.

#### TRANSFORMATION OF EVERY INDIVIDUAL:

The **X** represents a butterfly and the transformation of hope. In our weakest moment we rise up and become our own superhero.

#### PAINT DOTS:

Bullet Wounds - Wearing our earthly wounds as vibrant superpowers, not as tragedies, we shine light on endless possibilities in our lives.

War-sculpted souls - the grittiness of any war - those fought over diamonds, wars in the home over family, internal wars with one's self - carves a unique story and purpose for every soul.