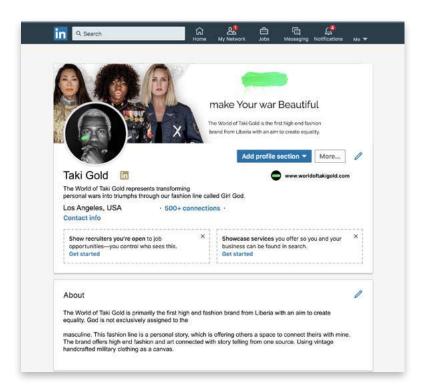

# **SOCIAL MEDIA & PRINT**

Here are some examples of the brand in action across social media and print

· All content has to fit within all the different social media platforms but remain within brand as seen here.

• All content has to fit within all the different social media platforms but remain within brand as seen here.

 $\cdot$  When printing a spot color is needed for the neon green Pantone 802 is the closest. Exact color code #41ff83