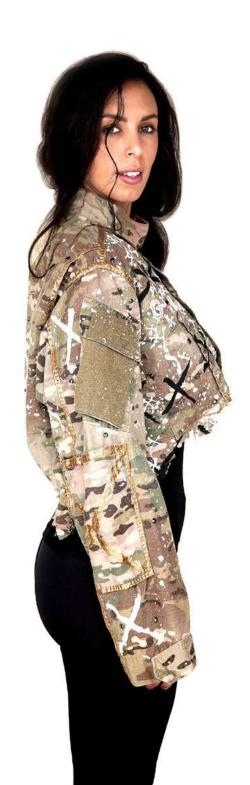

Girl God jackets are "crowns", designed to honor regardless of the wars waged against every Woman across the world. The Girl God product line creates one of a kind hand designed jackets using reclaimed military uniforms as its canvas. These jackets connect our customers to this movement.

#### TRANSFORMATION OF EVERY INDIVIDUAL:

The **X** represents a butterfly and the transformation of hope. In our weakest moment we rise up and become our own superhero.

#### PAINT DOTS:

Bullet Wounds - Wearing our earthly wounds as vibrant superpowers, not as tragedies, we shine light on endless possibilities in our lives.

War-sculpted souls - the grittiness of any war - those fought over diamonds, wars in the home over family, internal wars with one's self - carves a unique story and purpose for every soul.