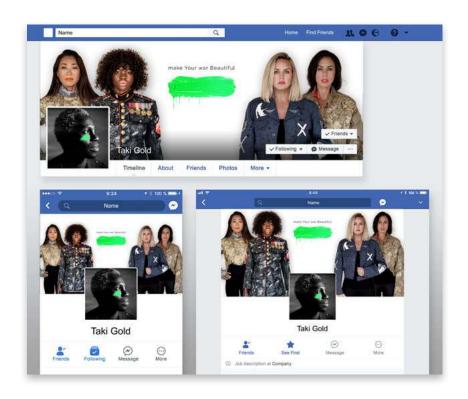

# **SOCIAL MEDIA & PRINT**

Here are some examples of the brand in action across social media and print

· All content has to fit within all the different social media platforms but remain within brand as seen here.

• All content has to fit within all the different social media platforms but remain within brand as seen here.

 $\cdot$  When printing a spot color is needed for the neon green Pantone 802 is the closest. Exact color code #41ff83