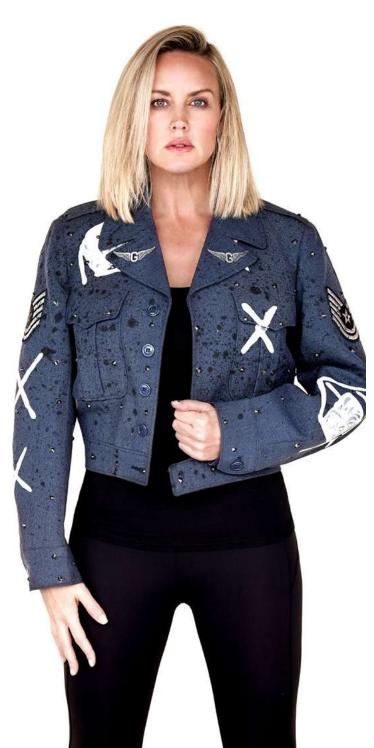

Girl God jackets are "crowns", designed to honor regardless of the wars waged against every Woman across the world. The Girl God product line creates one of a kind hand designed jackets using reclaimed military uniforms as its canvas. These jackets connect our customers to this movement.

#### TRANSFORMATION OF EVERY INDIVIDUAL:

The **X** represents a butterfly and the transformation of hope. In our weakest moment we rise up and become our own superhero.

#### PAINT DOTS:

Bullet Wounds - Wearing our earthly wounds as vibrant superpowers, not as tragedies, we shine light on endless possibilities in our lives.

War-sculpted souls - the grittiness of any war - those fought over diamonds, wars in the home over family, internal wars with one's self - carves a unique story and purpose for every soul.