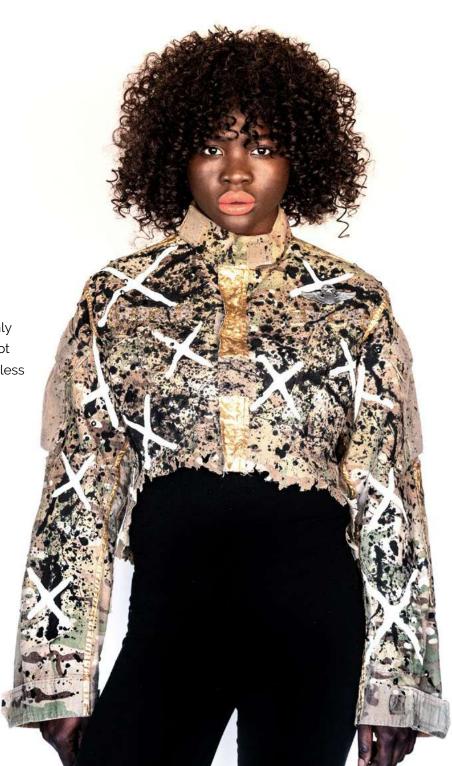

Girl God jackets are "crowns", designed to honor regardless of the wars waged against every Woman across the world. The Girl God product line creates one of a kind hand designed jackets using reclaimed military uniforms as its canvas. These jackets connect our customers to this movement.

#### TRANSFORMATION OF EVERY INDIVIDUAL:

The **X** represents a butterfly and the transformation of hope. In our weakest moment we rise up and become our own superhero.

#### PAINT DOTS:

Bullet Wounds - Wearing our earthly wounds as vibrant superpowers, not as tragedies, we shine light on endless possibilities in our lives.

War-sculpted souls - the grittiness of any war - those fought over diamonds, wars in the home over family, internal wars with one's self - carves a unique story and purpose for every soul.