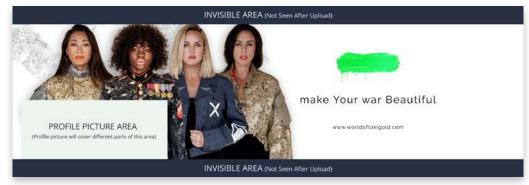

# **SOCIAL MEDIA & PRINT**

Here are some examples of the brand in action across social media and print

· All content has to fit within all the different social media platforms but remain within brand as seen here.

• All content has to fit within all the different social media platforms but remain within brand as seen here.

 $\cdot$  When printing a spot color is needed for the neon green Pantone 802 is the closest. Exact color code #41ff83