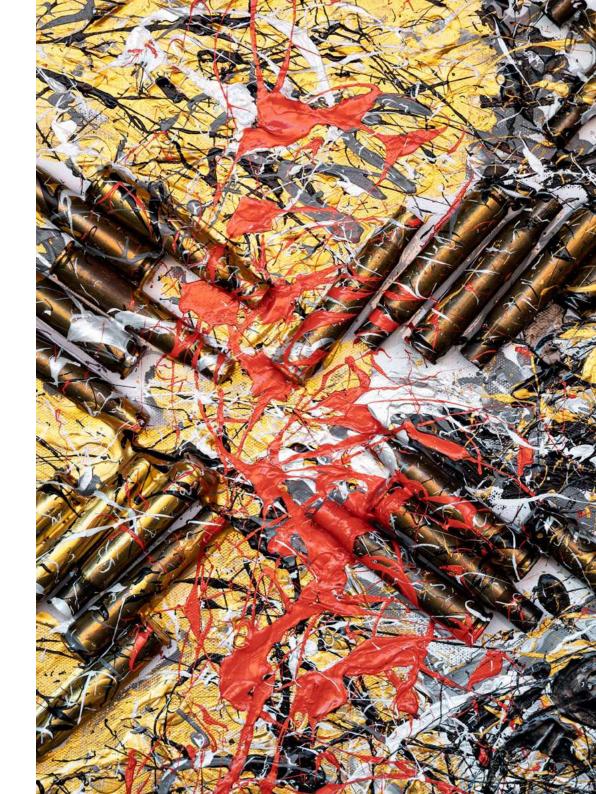

Girl God jackets are "crowns", designed to honor regardless of the wars waged against every Woman across the world. The Girl God product line creates one of a kind hand designed jackets using reclaimed military uniforms as its canvas. These jackets connect our customers to this movement.

#### TRANSFORMATION OF EVERY INDIVIDUAL:

The **X** represents a butterfly and the transformation of hope. In our weakest moment we rise up and become our own superhero.

#### PAINT DOTS:

Bullet Wounds - Wearing our earthly wounds as vibrant superpowers, not as tragedies, we shine light on endless possibilities in our lives.

War-sculpted souls - the grittiness of any war - those fought over diamonds, wars in the home over family, internal wars with one's self - carves a unique story and purpose for every soul.